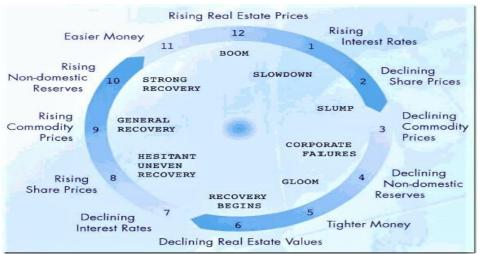

Monetary volume///matter///private assets & income

TIME, ENERGY, SPACE and FORCE are the basic parameters\* of the eco-economic circuit! The eco-stability of the economic production cycle (conjuncture) requires optimized harmonization of the input-output process; this is a scientific question of understanding, formulating and researching into systems complexity (waves, cycles, spirals; waves translate into cycles, cycles translate into spiral development, with retro-or progressive direction).