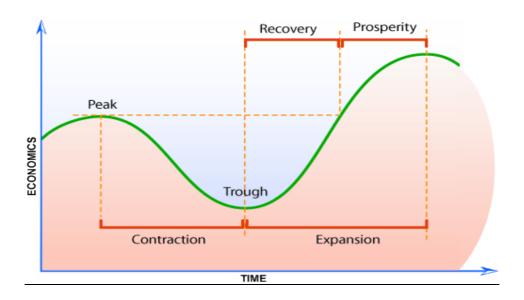

Monetary volume///matter///private assets & income

TIME, ENERGY, SPACE and FORCE are the basic parameters\* of the eco-economic circuit! The eco-stability of the economic production cycle (conjuncture) requires optimized harmonization of the input-output process; this is a scientific question of understanding, formulating and researching into systems complexity (waves, cycles, spirals; waves translate into cycles, cycles translate into spiral development, with retro-or progressive direction).