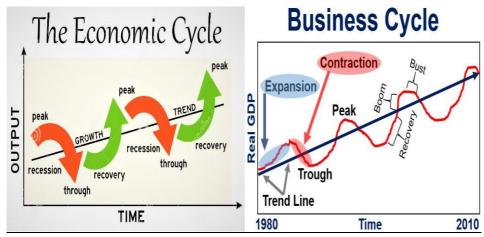

Monetary volume///matter///private assets & income

TIME, ENERGY, SPACE and FORCE are the basic parameters\* of the eco-economic circuit! The eco-stability of the economic production cycle (conjuncture) requires optimized harmonization of the input-output process; this is a scientific question of understanding, formulating and researching into systems complexity (waves, cycles, spirals; waves translate into cycles, cycles translate into spiral development, with retro-or progressive direction).