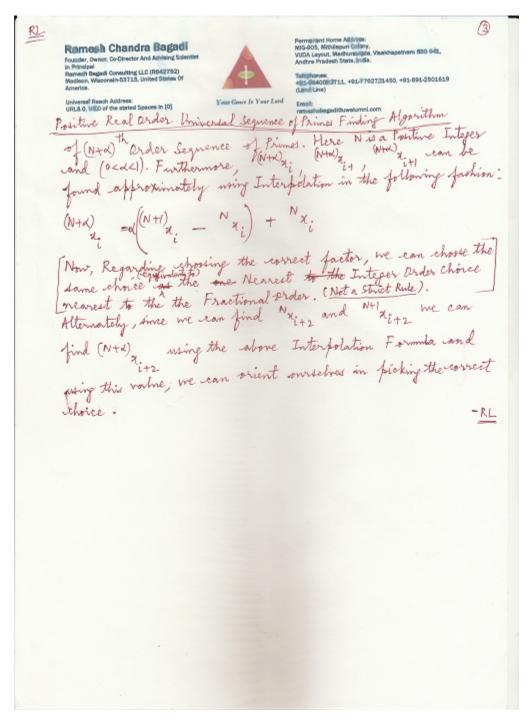

- 1.a.Bagadi, R. (2016). TRL Recursive Scheme To Generate The Sequence Of Primes Of Any Desired Order (Inclusive Of Fractional Order). (Universal Engineering Series). ISSN 1751-3030.. PHILICA.COM Article number 763.
- 1.b. Bagadi, R. (2016). TRL Universal Recursion Scheme. Universal Field Theory. (Universal Engineering Series). ISSN 1751-3030. PHILICA.COM Article number 765.
- 1.c.Bagadi, R. (2016). TRL Recursive Scheme For Computation Of The Universal Recursion Scheme Of Any Given Finite Sequence Set Of Concern. (Universal Engineering Series). ISSN 1751-3030. PHILICA.COM Article number 767.
- 1.d.Bagadi, R. (2016). TRL Universal Recursive Scheme To Generate The Entire Sequence Of Primes Of Any Real Order Up To A Specified Limit. (Universal Engineering Series). ISSN 1751-3030.. PHILICA.COM Article number 772. (Main Reference)
- 2.Bagadi,R. (2016). Field(s) Of Sequence(s) Of Primes Of Positive Integral Higher Order Space(s). *PHILICA.COM Article number 622*.
- 3. http://philica.com/advancedsearch.php? author = 12897
- $4. www. vixra. org/author/ramesh\_chandra\_bagadi$